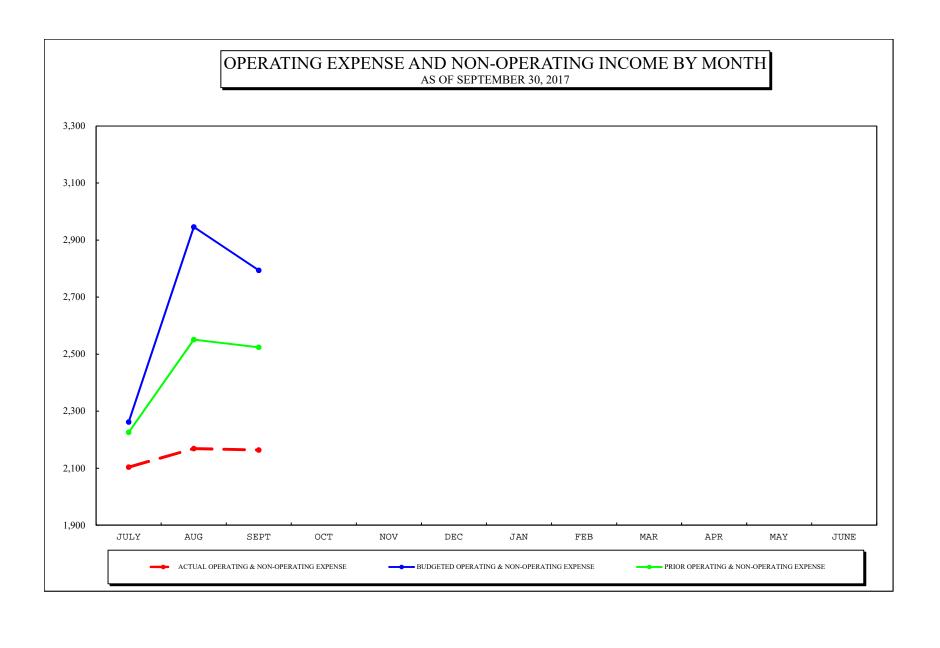

Operating costs were \$2.2 million for September, compared to \$2.8 million budgeted and \$2.6 million for the same month last year. These costs included advertising and promotions of \$578,000, salaries & benefits of \$1.2 million, contracted and professional services of \$175,000, depreciation expense of \$99,000, and other general and administrative costs of \$121,000. Operating costs for the year were \$6.6 million, compared to \$8.1 million budgeted and \$7.4 million prior fiscal year.