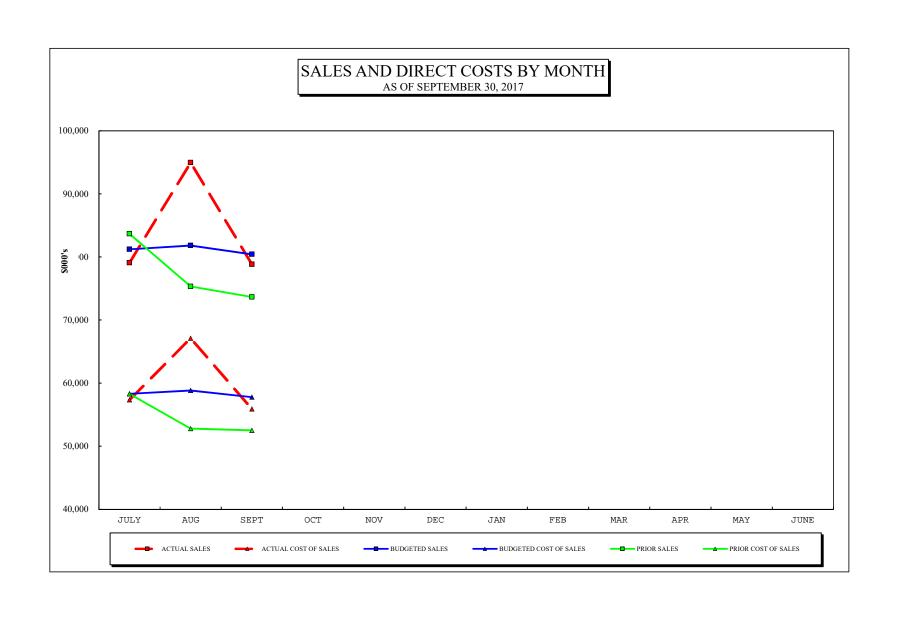

### **INCOME STATEMENT**

Ticket sales for September, 2017 were \$79.8 million which is \$5.1 million or 6.9% more than the same month of the prior fiscal year. Sales for the year were \$255.9 million which is \$20.1 million or 8.5% more than in the prior fiscal year. Instant ticket sales were \$4.0 million or 9.1% more than the same month of the prior fiscal year, and \$7.7 million or 5.6% more than the prior fiscal year. Draw game sales were \$133,000 or 0.5% less than the same month of the prior year, and \$8.5 million or 10.6% more than prior fiscal year. Keno sales were \$827,000 or 14.8% more than the same month of the prior fiscal year, and \$2.5 million or 15.0% more than prior fiscal year. iLottery instant play sales were \$415,000 or 148.2% more than the same month of the prior year, and \$1.3 million or 156.9% more than prior fiscal year.

Ticket sales for the month of September were \$1.5 million or 1.9% less than budget. Ticket sales for the fiscal year were \$9.5 million or 3.9% more than budget. Instant ticket sales were \$591,000, or 1.2% more than budget for the current month, and \$28,000 more than budget for the fiscal year. Draw game sales were \$1.6 million or 6.3% less than budget for the month, and \$10.8 million or 13.8% more than budget for the fiscal year. Keno sales for the month were \$499,000 or 7.2% less than budget, and \$1.4 million or 6.6% less than budget for the fiscal year. iLottery instant play sales were \$1,000 or 0.1% less than budget for the month, and \$52,000 or 2.5% more than budget for the fiscal year.