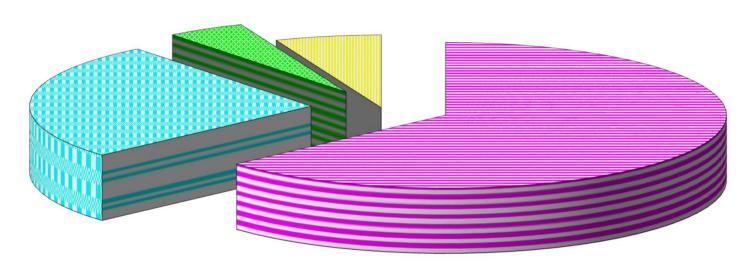

# KENTUCKY LOTTERY CORPORATION "WHERE THE MONEY GOES" YEAR-TO-DATE SALES AS OF SEPTEMBER 30, 2017 \$252.9 MILLION

\$11.4 MILLION PAID FOR MARKETING & OPERATING EXP - 4.5%

\$15.4 MILLION PAID TO RETAILERS - 6.1%

\$66.1 MILLION EARNED FOR THE STATE OF KENTUCKY - 26.1%

\$160.0 MILLION PAID TO WINNERS - 63.3%

#### AMOUNTS ARE SHOWN AS A PERCENTAGE OF SALES.

THE EARNINGS FOR THE STATE OF KENTUCKY HAVE BEEN DESIGNATED BY THE LEGISLATURE TO BE USED FOR LITERACY DEVELOPMENT, MERIT BASED SCHOLARSHIPS, AND NEED BASED GRANTS.