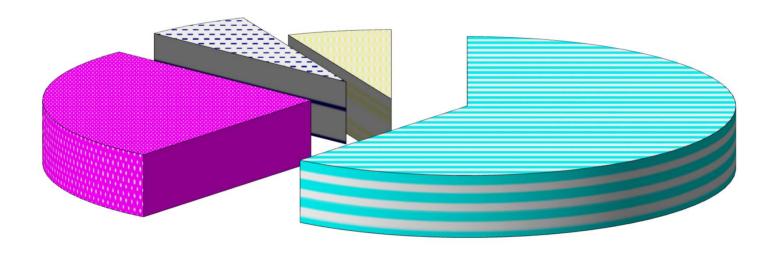

# KENTUCKY LOTTERY CORPORATION "WHERE THE MONEY GOES" INCEPTION-TO-DATE SALES AS OF SEPTEMBER 30, 2017 \$18.645 BILLION

\$1.197
BILLION PAID FOR
MARKETING & OPERATING
EXP - 6.4%

\$1.172 BILLION PAID TO RETAILERS - 6.3%

\$4.960 BILLION EARNED FOR THE STATE OF KENTUCKY - 26.6%

\$11.316 BILLION PAID TO WINNERS - 60.7%